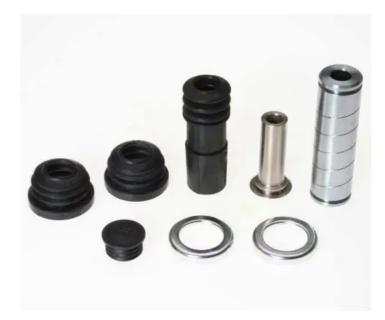

## GUIDE SLEEVE KIT F SV 058

Repair kit for calipers F SV 058. The reliability of a Brembo product.

Brembo offers spare parts professionals 4 families of kits, comprising caliper components most subject to wear and deterioration, such as the sliding guide pins on floating calipers, the dust covers, the piston seals and the pistons themselves. A complete set of new components for rapid, safe and professional repairs.