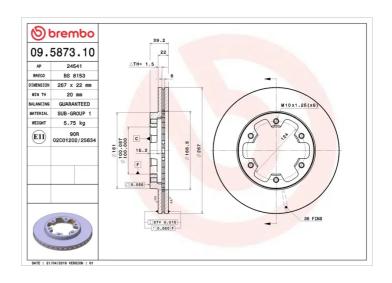

## **Technical specifications**

| EAN code        | Axle          | Diameter Ø          |
|-----------------|---------------|---------------------|
| 8020584587317   | Front         | <b>267</b> mm       |
|                 |               |                     |
| Thickness (TH)  | Height (A)    | Number of holes (C) |
| 22 mm           | <b>39</b> mm  | 6                   |
|                 | 33            | · ·                 |
| Brake disc type | Centering (B) | Min. thickness      |
| Ventilated      | 3 ( )         | 20                  |
| ventilated      | <b>100</b> mm | <b>20</b> mm        |