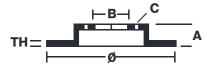

## **Technical specifications**

| EAN code        | Axle          | Diameter Ø          |
|-----------------|---------------|---------------------|
| 8020584587317   | Front         | <b>267</b> mm       |
|                 |               |                     |
| Thickness (TH)  | Height (A)    | Number of holes (C) |
| 22 mm           | <b>39</b> mm  | 6                   |
|                 | 33            | · ·                 |
| Brake disc type | Centering (B) | Min. thickness      |
| Ventilated      | 3 ( )         | 20                  |
| ventilated      | <b>100</b> mm | <b>20</b> mm        |