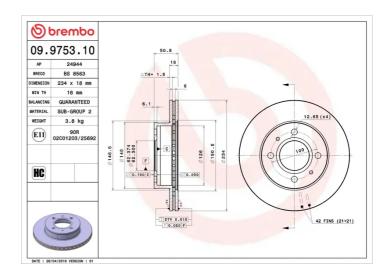

## **Technical specifications**

| EAN code<br><b>8020584975312</b>     | Axle<br>Front              | Diameter Ø  234 mm    |
|--------------------------------------|----------------------------|-----------------------|
| Thickness (TH)  18 mm                | Height (A) <b>51</b> mm    | Number of holes (C)   |
| Brake disc type<br><b>Ventilated</b> | Centering (B) <b>62</b> mm | Min. thickness  16 mm |

Tightening torque

100 Nm

**COMPATIBLE VEHICLES** 