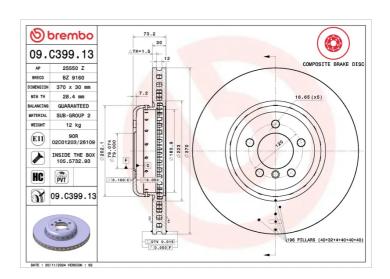

## BRAKE DISC COMPOSITE 09.C399.13

## **Technical specifications**

| EAN code<br><b>8020584218518</b> | Axle<br><b>Front</b>       | Diameter Ø <b>370</b> mm      |
|----------------------------------|----------------------------|-------------------------------|
| Thickness (TH) <b>30</b> mm      | Height (A) <b>73</b> mm    | Number of holes (C) <b>5</b>  |
| Brake disc type  Ventilated      | Centering (B) <b>79</b> mm | Min. thickness <b>28,4</b> mm |