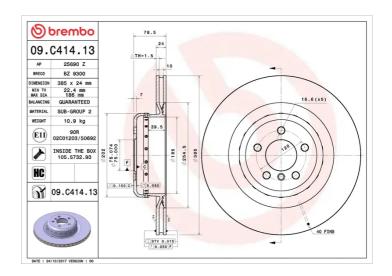

## **Technical specifications**

| EAN code        | Axle          | Diameter Ø          |
|-----------------|---------------|---------------------|
| 8020584224434   | Rear          | <b>385</b> mm       |
|                 |               |                     |
| Thickness (TH)  | Height (A)    | Number of holes (C) |
| <b>24</b> mm    | <b>79</b> mm  | 5                   |
|                 |               |                     |
| Brake disc type | Centering (B) | Min. thickness      |
| Ventilated      | <b>75</b> mm  | <b>22,4</b> mm      |

## **COMPATIBLE OE PART NUMBERS**

| 34216779535 | BMW |
|-------------|-----|
| 34216795318 | BMW |