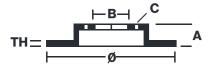

## **Technical specifications**

| EAN code        | Axle          | Diameter Ø          |
|-----------------|---------------|---------------------|
| 8020584224434   | Rear          | <b>385</b> mm       |
|                 |               |                     |
| Thickness (TH)  | Height (A)    | Number of holes (C) |
| <b>24</b> mm    | <b>79</b> mm  | 5                   |
|                 |               |                     |
| Brake disc type | Centering (B) | Min. thickness      |
| Ventilated      | <b>75</b> mm  | <b>22,4</b> mm      |