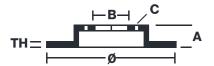

## **Technical specifications**

| EAN code        | Axle          | Diameter Ø          |
|-----------------|---------------|---------------------|
| -               | Front         | <b>355</b> mm       |
|                 |               |                     |
| Thickness (TH)  | Height (A)    | Number of holes (C) |
| <b>32</b> mm    | <b>71</b> mm  | 5                   |
|                 |               |                     |
| Brake disc type | Centering (B) | Min. thickness      |
| Ventilated      | <b>70</b> mm  | <b>30</b> mm        |
|                 |               |                     |