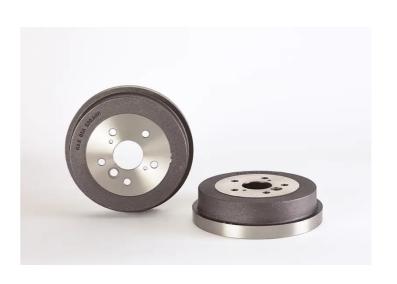

## DRUM 14.5816.10

## The 14.5816.10 drum is synonymous with reliability

Brembo has developed several design solutions for drum brakes which combine multiple materials to reduce the overall weight. The most popular range of lamellar graphite cast iron drums is supplemented by cast iron drums with a steel sprocket flange and aluminium drums, whereby only the inner part of the drum on which the shoes operate are made of lamellar cast iron, namely the brake band. Additionally drums with built-in bearing kit and hub are added to this range.