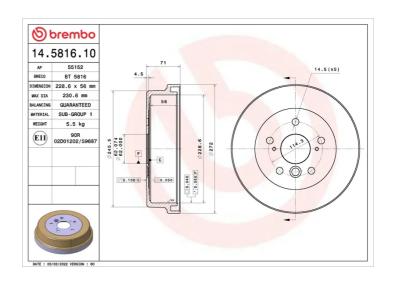

## DRUM 14.5816.10

## **Technical specifications**

| EAN code<br><b>8020584581612</b> | Axle<br><b>Rear</b> | Diameter<br>228 mm |
|----------------------------------|---------------------|--------------------|
| Width 62 mm                      | Height <b>71</b>    | Number of holes 5  |
| Centering                        | Max diameter        |                    |

230,6 mm

**COMPATIBLE VEHICLES** 