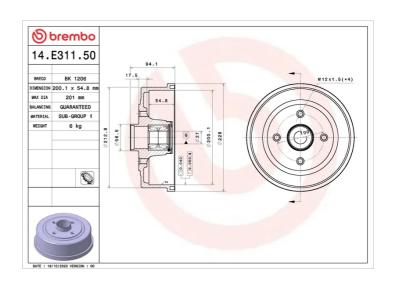

## **Technical specifications**

EAN code Axle Diameter

8020584325797 Rear 200,1 mm

Width Height Number of holes

54,8 mm 94,1 4

Max diameter

Bearing kit

**COMPATIBLE VEHICLES**