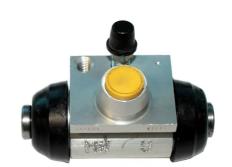

## BRAKE WHEEL CYLINDER A 12 C53

## The A 12 C53 brake wheel cylinder is synonymous with reliability

Brembo brake wheel cylinders are subjected to checks during the entire production process to guarantee their conformity to the strictest standards. Tightness, durability and burst tests are conducted to guarantee the reliability of the product in the most critical conditions of use.