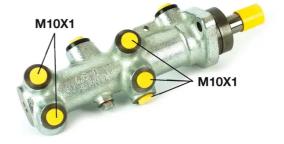

#### **Technical specifications**

| EAN code<br><b>8432509611173</b> | Axle           | Diameter<br><b>25,4</b> mm |
|----------------------------------|----------------|----------------------------|
| Threading                        | Braking system | Material                   |
| 10 x 1 (5)                       | <b>Bendix</b>  | Cast Iron                  |