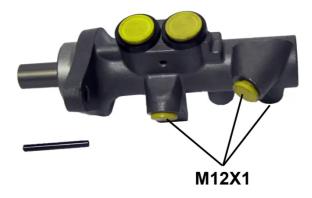

## **Technical specifications**

| EAN code<br>8432509657515 | Axle           | Diameter<br><b>25,4</b> mm |
|---------------------------|----------------|----------------------------|
| Threading                 | Braking system | Material                   |
| <b>12 x 1 (3)</b>         | <b>ATE</b>     | <b>Aluminium</b>           |