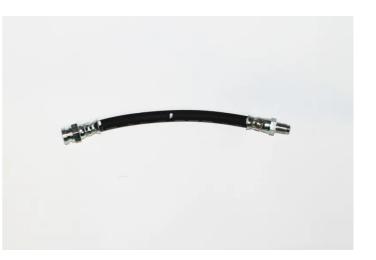

## BRAKE HOSE T 54 058

The T 54 058 brake hose is synonymous with reliability

Brembo flexible brake hoses are made in Semperit, a material that guarantees superior standards in terms of strength and flexibility. All Brembo pipes are manufactured and tested according to SAE J14014Q / 2010 international standards, which set stringent safety and reliability requirements which the pipes must meet.

## **Technical specifications**

| EAN code      | Axle        | Length        |
|---------------|-------------|---------------|
| 8432509665015 | Front, Rear | <b>218</b> mm |
|               |             |               |
| Threading 1   | Threading 2 |               |
| M10X1         | F10X1       |               |