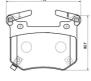

## **BRAKE PAD PRIME CERAMIC** P30124N

## The P30124N NAO brake pad is synonymous with reliability

Brembo NAO brake pads stand out for their ultimate braking comfort, reduced friction wear and low dust mission, which makes for cleaner rims and reduced maintenance requirements. The advanced friction material in keeping with the strictest environmental standards is the main distinguishing feature of NAO compounds.

## **Technical specifications**

Thickness EAN code Axle 8020584119228 Rear 16 mm

Width Height Braking system

Brembo 113 mm 83 mm

Accessories

shim

With Wear indicator WVA number

counterweights Acoustic 22875,22874,22873 With anti-squeal