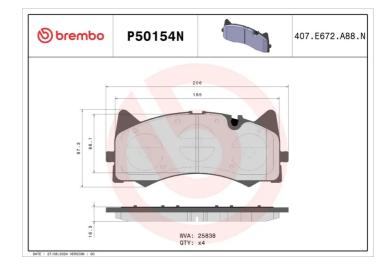

### **Technical specifications**

| EAN code                  | Axle                       | Thickness                               |
|---------------------------|----------------------------|-----------------------------------------|
| 8020584119488             | Front                      | <b>16</b> mm                            |
| Width                     | Height                     | Braking system                          |
| <b>206</b> mm             | <b>87</b> mm               | <b>Akebono</b>                          |
| Wear indicator<br>Without | WVA number<br><b>25838</b> | Accessories<br>With anti-squeal<br>shim |