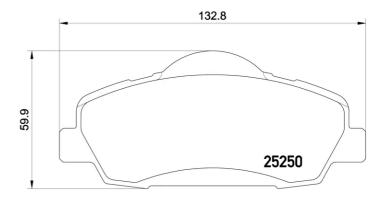

## **Technical specifications**

| EAN code<br><b>8020584114162</b> | Axle<br><b>Front</b>             | Thickness 19 mm                                                             |
|----------------------------------|----------------------------------|-----------------------------------------------------------------------------|
| Width 133 mm                     | Height<br><b>60</b> mm           | Braking system<br><b>Mando</b>                                              |
| Wear indicator<br><b>Without</b> | WVA number<br><b>25250,25251</b> | Accessories With brake caliper bolts With anti-squeal shim With accessories |