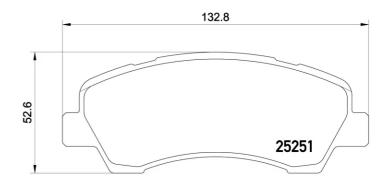

## **Technical specifications**

| EAN code<br><b>8020584114162</b> | Axle<br><b>Front</b>             | Thickness 19 mm                                                             |
|----------------------------------|----------------------------------|-----------------------------------------------------------------------------|
| Width 133 mm                     | Height<br><b>60</b> mm           | Braking system<br><b>Mando</b>                                              |
| Wear indicator<br><b>Without</b> | WVA number<br><b>25250,25251</b> | Accessories With brake caliper bolts With anti-squeal shim With accessories |