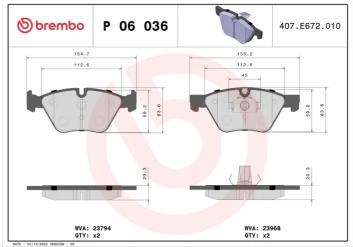

## **BRAKE PAD** P 06 036

The P 06 036 brake pad is synonymous with reliability

The Brembo brake pad guarantees ultimate safety when braking thanks to the use of more than 100 different compounds, designed according to the type of vehicle and use. Stopping distances reduced to a minimum, maximum driving comfort and silent operation are the most important features of Brembo materials. Brembo brake pads are supplied together with an extensive range of accessories and assembly kits for professionalstandard installation.

- OE-equivalent 1
- Brembo quality  $\checkmark$
- ECE-R90 certificate
- Safety  $\checkmark$
- Performance
- Comfort
- With accessories

| Technical specifications                         |                           |                                                                                 |
|--------------------------------------------------|---------------------------|---------------------------------------------------------------------------------|
| EAN code                                         | Axle                      | Thickness                                                                       |
| 8020584059340                                    | Front                     | <b>20</b> mm                                                                    |
| Width                                            | Height                    | Braking system                                                                  |
| 155 mm                                           | <b>64</b> mm              | <b>Teves</b>                                                                    |
| Wear indicator<br>Prepared for wear<br>indicator | WVA number<br>23794,23968 | Accessories<br>With piston clip<br>With anti-squeal<br>shim<br>With accessories |