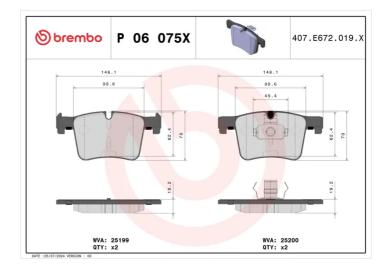

## **Technical specifications**

Axle

| 8020584068632                              | Front                            | <b>19</b> mm                            |
|--------------------------------------------|----------------------------------|-----------------------------------------|
| Width 148 mm                               | Height<br><b>70</b> mm           | Braking system<br>Bosch                 |
| Wear indicator Prepared for wear indicator | WVA number<br><b>25199,25200</b> | Accessories<br>With anti-squeal<br>shim |

Thickness

**COMPATIBLE VEHICLES** 