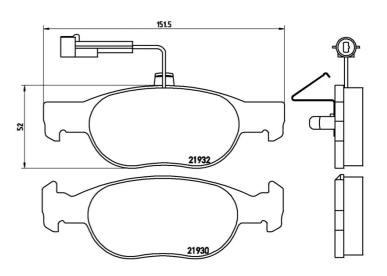

## **Technical specifications**

| EAN code<br><b>8020584060261</b>  | Axle<br><b>Front</b>      | Thickness<br><b>18</b> mm                                           |
|-----------------------------------|---------------------------|---------------------------------------------------------------------|
| Width 151 mm                      | Height <b>52</b> mm       | Braking system <b>Teves</b>                                         |
| Wear indicator<br><b>Electric</b> | WVA number<br>21932,21930 | Accessories With piston clip With accessories With anti-squeal shim |