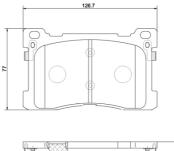

## **Technical specifications**

**Thickness** EAN code Axle 8020584084250 Front 17 mm

Width Height **127** mm **77** mm

Wear indicator WVA number Accessories Acoustic 22444 With accessories

**COMPATIBLE VEHICLES** 