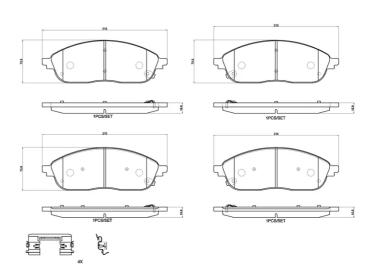

## **Technical specifications**

| EAN code      | Axle         | Thickness    |  |
|---------------|--------------|--------------|--|
| 8020584126233 | Front        | <b>19</b> mm |  |
|               |              |              |  |
| Width         | Height       |              |  |
| <b>215</b> mm | <b>74</b> mm |              |  |
|               |              |              |  |
|               |              |              |  |

Wear indicator WVA number Acoustic 26742 26743

Accessories With accessories With anti-squeal shim With piston clip

**COMPATIBLE VEHICLES** 