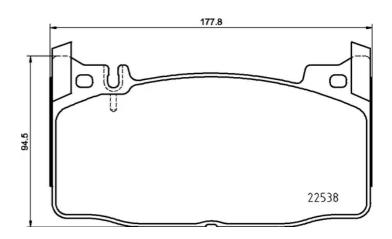

## **Technical specifications**

| EAN code<br><b>8020584068427</b>           | Axle<br>Front           | Thickness 19 mm                         |
|--------------------------------------------|-------------------------|-----------------------------------------|
| Width <b>178</b> mm                        | Height<br><b>95</b> mm  | Braking system Brembo                   |
| Wear indicator Prepared for wear indicator | WVA number <b>22538</b> | Accessories<br>With anti-squeal<br>shim |