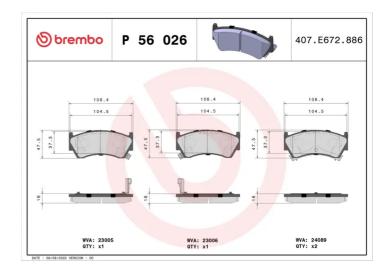

## **BRAKE PAD P 56 026**

## **Technical specifications**

| EAN code<br><b>8020584055069</b> | Axle<br>Front                | Thickness  16 mm                  |
|----------------------------------|------------------------------|-----------------------------------|
| Width<br>109 mm                  | Height<br><b>47</b> mm       | Braking system <b>Akebono</b>     |
| Wear indicator Acoustic          | WVA number 23006,24089,23005 | Accessories With anti-squeal shim |