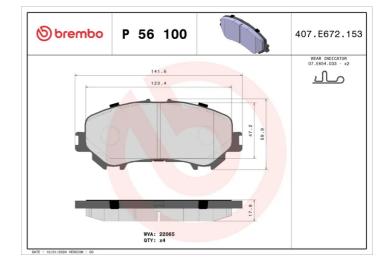

- OE-equivalent
- Brembo quality
- ECE-R90 certificate
- Safety
- Performance
- Comfort
- With accessories

| Technical specifications          |                            |                                                                                 |
|-----------------------------------|----------------------------|---------------------------------------------------------------------------------|
| EAN code                          | Axle                       | Thickness                                                                       |
| <b>8020584112670</b>              | Front                      | <b>18</b> mm                                                                    |
| Width                             | Height                     | Braking system                                                                  |
| <b>142</b> mm                     | <b>60</b> mm               | <b>Akebono</b>                                                                  |
| Wear indicator<br><b>Acoustic</b> | WVA number<br><b>22065</b> | Accessories<br>With accessories<br>With anti-squeal<br>shim<br>With piston clip |