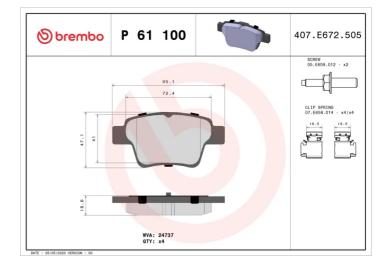

## **Technical specifications** Thickness EAN code Axle 8020584061787 Rear 18 mm Width Height Braking system 95 mm 47 mm Bosch Accessories With anti-squeal Wear indicator WVA number shim 24737 Without With brake caliper bolts With accessories