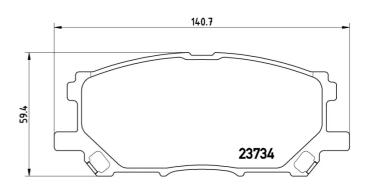

## **Technical specifications**

| EAN code       | Axle         | Thickness             |
|----------------|--------------|-----------------------|
| 8020584058022  | Front        | <b>17</b> mm          |
|                |              |                       |
| Width          | Height       | Braking system        |
| <b>141</b> mm  | <b>59</b> mm | Akebono               |
|                |              |                       |
| Wear indicator | WVA number   | Accessories           |
| Acoustic       | 23734,23989  | With anti-squeal shim |