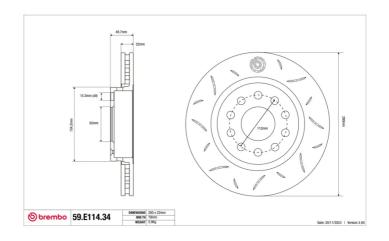

## **Technical specifications**

Diameter Thickness (TH) Height (A)
280 mm 22 mm 50 mm

Number of holes (C) Brake disc type

Centering

Solid

65 mm

Min. thickness Tightening torque Axle

19,8 mm 120 Nm Front