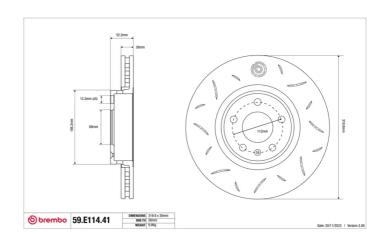

## **Technical specifications**

Diameter Thickness (TH) Height (A) 320 mm 52 mm

Number of holes (C) Brake disc type

Centering

Solid

68 mm

Min. thickness Tightening torque Axle
28 mm 120 Nm Front

Units per box EAN code **1 8020584605127** 