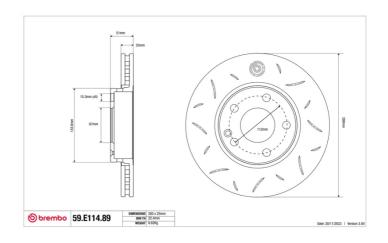

## **Technical specifications**

Diameter Thickness (TH) Height (A)
280 mm 25 mm 51 mm

Number of holes (C) Brake disc type

Centering

Solid

67 mm

Min. thickness Tightening torque Axle

22,4 mm 130 Nm Front

Units per box EAN code

1 8020584605622