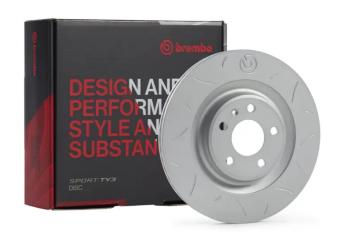

## SPORT | TY3 BRAKE DISC 59.E115.31

## The 59.E115.31 brake disc is synonymous with reliability

Type-3 slotting used to distinguish the Brembo SPORT | TY3 brake disc is widely used in professional motorsports. It therefore offers superior initial response with excellent release characteristics, improving braking performance while giving the vehicle an aggressive appearance. The Brembo logo on the braking surface adds an exclusive and unique touch to the vehicle. The SPORT | TY3 brake discs are plug-and-play since they replace OE discs directly.