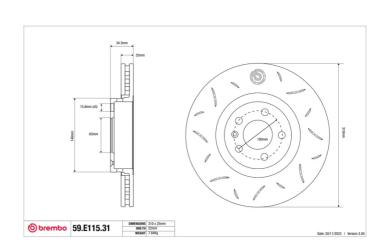

## **Technical specifications**

Diameter Thickness (TH) Height (A)

310 mm

25 mm

34 mm

Number of holes (C) Brake disc type

Centering

Solid

65 mm

5 Solid

Units per box EAN code

1 8020584606049

Min. thickness Axle

22 mm Front

Units per box EAN code