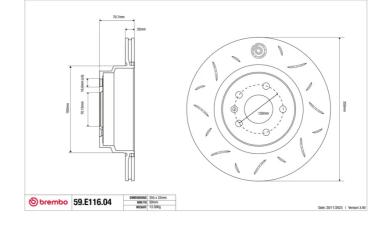

## **Technical specifications**

Diameter Thickness (TH) Height (A) 355 mm 32 mm 71 mm

Number of holes (C) Brake disc type

Centering

Solid

70 mm

Min. thickness Axle

30 mm Front