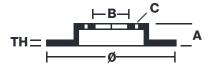

## **Technical specifications**

Axle Diameter Thickness (TH)

**Front** 355 mm 32 mm

Caliper pistons Disc type Caliper type

6 2 pieces Monoblock

**COMPATIBLE VEHICLES**