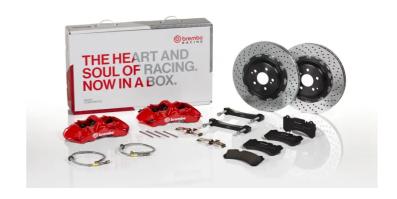

## UPGRADE GT KIT 1M1.8053A\_

## The 1M1.8053A\_ GT kit is synonymous with superior performance

Complete braking systems, comprising components derived from the world of motorsports and offering unrivalled levels of technology on the market. They feature aluminium radial-mounted fixed calipers, with opposing pistons. Depending on the type of system and the required performance level, the calipers can either be in two-parts, monoblock or even monoblock machined from solid billet metal. The uprated brake discs can be integral (one-piece) or composite, drilled or slotted.

## Available in 4 colours

1M1.8053A1

**1** 

1M1.8053A2

1M1.8053A3

1M1.8053A5