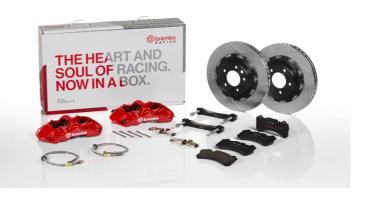

## UPGRADE GT KIT 1M2.8006A\_

The 1M2.8006A\_ GT kit is synonymous with superior performance

Complete braking systems, comprising components derived from the world of motorsports and offering unrivalled levels of technology on the market. They feature aluminium radial-mounted fixed calipers, with opposing pistons. Depending on the type of system and the required performance level, the calipers can either be in two-parts, monoblock or even monoblock machined from solid billet metal. The uprated brake discs can be integral (one-piece) or composite, drilled or slotted.

- Brembo quality
- Safety
- Performance
- Comfort
- Sports driving
- Sporty look

Available in 4 colours

1M2.8006A1

1M2.8006A2

1M2.8006A3

1M2.8006A5