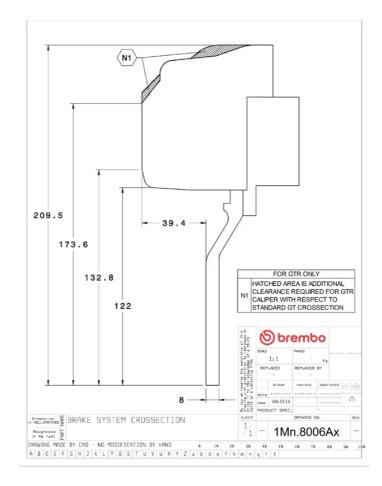

## () brembo

## UPGRADE GT KIT 1M2.8006A\_

The 1M2.8006A\_ GT kit is synonymous with superior performance

Complete braking systems, comprising components derived from the world of motorsports and offering unrivalled levels of technology on the market. They feature aluminium radial-mounted fixed calipers, with opposing pistons. Depending on the type of system and the required performance level, the calipers can either be in two-parts, monoblock or even monoblock machined from solid billet metal. The uprated brake discs can be integral (one-piece) or composite, drilled or slotted.

- Brembo quality
- Safety
- Performance
- Comfort
- Sports driving
- Sporty look

Available in 4 colours

1M2.8006A1

1M2.8006A2

1M2.8006A3

1M2.8006A5





## **Technical specifications**





**COMPATIBLE VEHICLES**