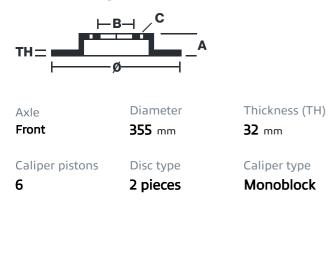

## () brembo

## UPGRADE GT KIT 1M2.8006A\_

The 1M2.8006A\_ GT kit is synonymous with superior performance

Complete braking systems, comprising components derived from the world of motorsports and offering unrivalled levels of technology on the market. They feature aluminium radial-mounted fixed calipers, with opposing pistons. Depending on the type of system and the required performance level, the calipers can either be in two-parts, monoblock or even monoblock machined from solid billet metal. The uprated brake discs can be integral (one-piece) or composite, drilled or slotted.

- Brembo quality
- Safety
- Performance
- Comfort
- Sports driving
- Sporty look

Available in 4 colours

1M2.8006A1

1M2.8006A2

1M2.8006A3

1M2.8006A5





## **Technical specifications**





**COMPATIBLE VEHICLES**