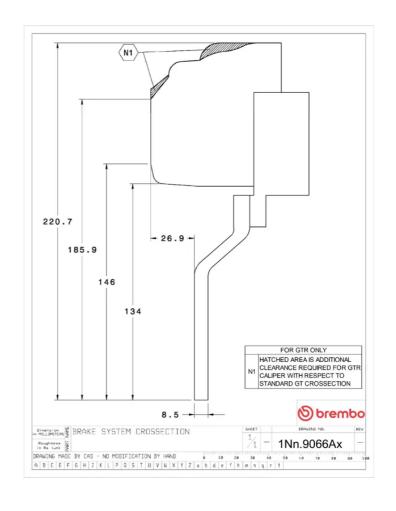

## **Technical specifications**

Axle Diameter Thickness (TH)

**Front** 380 mm 34 mm

Caliper pistons Disc type Caliper type

6 2 pieces Monoblock