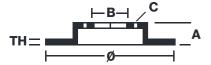

## **Technical specifications**

Axle Diameter Thickness (TH)

**Front** 380 mm 34 mm

Caliper pistons Disc type Caliper type

6 2 pieces Monoblock