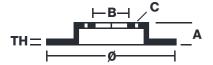

## **Technical specifications**

Axle Diameter Thickness (TH)

**Rear** 345 mm 28 mm

Caliper pistons Disc type Caliper type

4 2 pieces Monoblock