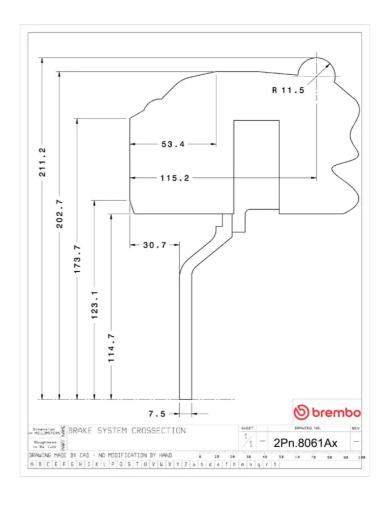

## **Technical specifications**

Axle Diameter Thickness (TH)

**Rear** 345 mm 28 mm

Caliper pistons Disc type Caliper type

4 2 pieces Monoblock