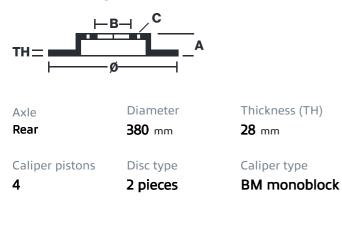

## () brembo

## UPGRADE GT KIT 2S1.9012A\_

The 2S1.9012A\_ GT kit is synonymous with superior performance

Complete braking systems, comprising components derived from the world of motorsports and offering unrivalled levels of technology on the market. They feature aluminium radial-mounted fixed calipers, with opposing pistons. Depending on the type of system and the required performance level, the calipers can either be in two-parts, monoblock or even monoblock machined from solid billet metal. The uprated brake discs can be integral (one-piece) or composite, drilled or slotted.

- Brembo quality
- Safety
- Performance
- Comfort
- Sports driving
- Sporty look

Available in 5 colours





2S1.9012A7

Obrembo

THE HEART AND



## **Technical specifications**





**COMPATIBLE VEHICLES**