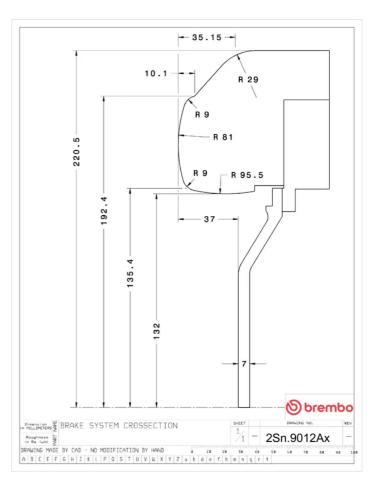

## () brembo

## UPGRADE GT KIT 2S1.9012A\_

The 2S1.9012A\_ GT kit is synonymous with superior performance

Complete braking systems, comprising components derived from the world of motorsports and offering unrivalled levels of technology on the market. They feature aluminium radial-mounted fixed calipers, with opposing pistons. Depending on the type of system and the required performance level, the calipers can either be in two-parts, monoblock or even monoblock machined from solid billet metal. The uprated brake discs can be integral (one-piece) or composite, drilled or slotted.

- Brembo quality
- Safety
- Performance
- Comfort
- Sports driving
- Sporty look

Available in 5 colours





2S1.9012A7

Obrembo

THE HEART AND



## **Technical specifications**





**COMPATIBLE VEHICLES**