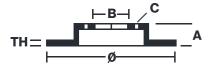

## **Technical specifications**

Axle Diameter Thickness (TH)

**Rear** 380 mm 28 mm

Caliper pistons Disc type Caliper type

4 2 pieces BM monoblock