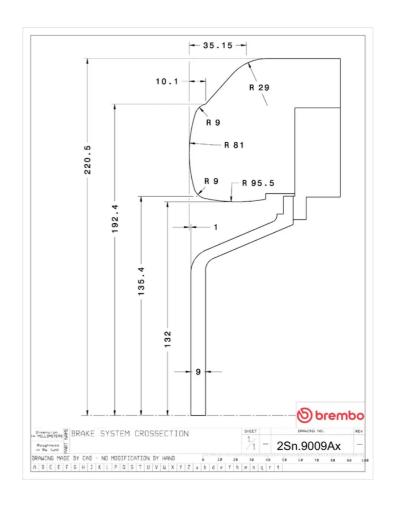

## **Technical specifications**

Axle Diameter Thickness (TH)

**Rear** 380 mm 28 mm

Caliper pistons Disc type Caliper type

4 2 pieces BM monoblock