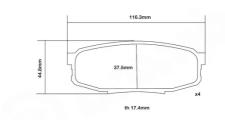

## **Technical specifications**

Width Thickness 116 mm 17 mm

WVA number Axle 24653 Rear

EAN code 8020584602911