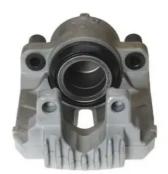

## CALIPER F 06 175

## The F 06 175 caliper is synonymous with reliability

Designed to provide the same performance as new calipers, Brembo remanufactured calipers embody an alternative solution to replacing broken or worn parts with new ones. The brake caliper remanufacturing process involves cleaning and applying a surface treatment to the caliper body, and the renewing of all worn internal components with new ones. The final testing at the end of this process guarantees a Brembo certified product.

## **Technical specifications**

EAN code Axle Diameter
8020584501764 Front 57 mm

Number of pistons Braking system Position
1 ATE Right

**COMPATIBLE VEHICLES** 