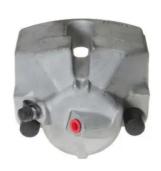

## CALIPER F 06 175

## The F 06 175 caliper is synonymous with reliability

Designed to provide the same performance as new calipers, Brembo remanufactured calipers embody an alternative solution to replacing broken or worn parts with new ones. The brake caliper remanufacturing process involves cleaning and applying a surface treatment to the caliper body, and the renewing of all worn internal components with new ones. The final testing at the end of this process guarantees a Brembo certified product.

## **Technical specifications**

EAN code Axle Diameter
8020584501764 Front 57 mm

Number of pistons Braking system Position
1 ATE Right

**COMPATIBLE VEHICLES** 