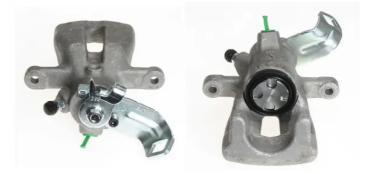

## **CALIPER** F 06 229

The F 06 229 caliper is synonymous with reliability

Designed to provide the same performance as new calipers, Brembo remanufactured calipers embody an alternative solution to replacing broken or worn parts with new ones. The brake caliper remanufacturing process involves cleaning and applying a surface treatment to the caliper body, and the renewing of all worn internal components with new ones. The final testing at the end of this process guarantees a Brembo certified product.

## **Technical specifications**

| EAN code          | Axle           | Diameter     |
|-------------------|----------------|--------------|
| 8020584502303     | Rear           | <b>36</b> mm |
|                   |                |              |
| Number of pistons | Braking system | Position     |
| 1                 | TRW            | Right        |