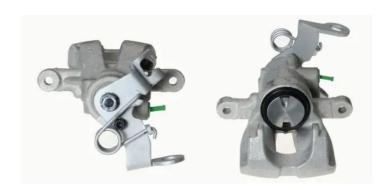

## CALIPER F 23 140

## The F 23 140 caliper is synonymous with reliability

Designed to provide the same performance as new calipers, Brembo remanufactured calipers embody an alternative solution to replacing broken or worn parts with new ones. The brake caliper remanufacturing process involves cleaning and applying a surface treatment to the caliper body, and the renewing of all worn internal components with new ones. The final testing at the end of this process guarantees a Brembo certified product.

## **Technical specifications**

EAN code Axle Diameter
8020584504635 Rear 38 mm

Number of pistons Braking system Position
1 BOSCH Left

**COMPATIBLE VEHICLES** 