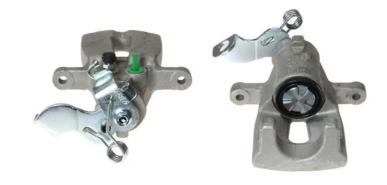

## CALIPER F 30 229

## The F 30 229 caliper is synonymous with reliability

Designed to provide the same performance as new calipers, Brembo remanufactured calipers embody an alternative solution to replacing broken or worn parts with new ones. The brake caliper remanufacturing process involves cleaning and applying a surface treatment to the caliper body, and the renewing of all worn internal components with new ones. The final testing at the end of this process guarantees a Brembo certified product.

## **Technical specifications**

| EAN code          | Axle           | Diameter     |
|-------------------|----------------|--------------|
| 8020584540091     | Rear           | <b>34</b> mm |
| Number of pistons | Braking system | Position     |
| 1                 | TRW            | Right        |