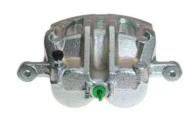

# **CALIPER** F 30 245

## The F 30 245 caliper is synonymous with reliability

Designed to provide the same performance as new calipers, Brembo remanufactured calipers embody an alternative solution to replacing broken or worn parts with new ones. The brake caliper remanufacturing process involves cleaning and applying a surface treatment to the caliper body, and the renewing of all worn internal components with new ones. The final testing at the end of this process guarantees a Brembo certified product.

### **Technical specifications**

Diameter EAN code 8020584541746 **45** mm

Number of pistons Braking system Position 2

**MANDO** Right