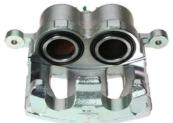

# **CALIPER** F 30 245

## The F 30 245 caliper is synonymous with reliability

Designed to provide the same performance as new calipers, Brembo remanufactured calipers embody an alternative solution to replacing broken or worn parts with new ones. The brake caliper remanufacturing process involves cleaning and applying a surface treatment to the caliper body, and the renewing of all worn internal components with new ones. The final testing at the end of this process guarantees a Brembo certified product.

### **Technical specifications**

Diameter EAN code 8020584541746 **45** mm

Number of pistons Braking system Position 2

**MANDO** Right