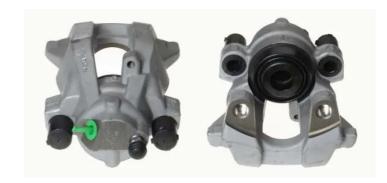

## CALIPER F 50 221

## The F 50 221 caliper is synonymous with reliability

Designed to provide the same performance as new calipers, Brembo remanufactured calipers embody an alternative solution to replacing broken or worn parts with new ones. The brake caliper remanufacturing process involves cleaning and applying a surface treatment to the caliper body, and the renewing of all worn internal components with new ones. The final testing at the end of this process guarantees a Brembo certified product.

## **Technical specifications**

| EAN code          | Axle           | Diameter     |
|-------------------|----------------|--------------|
| 8020584515327     | Rear left      | <b>42</b> mm |
| Number of pistons | Braking system | Position     |
| 1                 | ATE            | Right        |