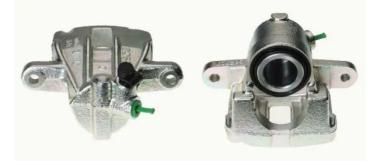

## CALIPER F 50 272

The F 50 272 caliper is synonymous with reliability

Designed to provide the same performance as new calipers, Brembo remanufactured calipers embody an alternative solution to replacing broken or worn parts with new ones. The brake caliper remanufacturing process involves cleaning and applying a surface treatment to the caliper body, and the renewing of all worn internal components with new ones. The final testing at the end of this process guarantees a Brembo certified product.

## **Technical specifications**

| EAN code          | Axle           | Diameter     |
|-------------------|----------------|--------------|
| 8020584515839     | Front          | <b>42</b> mm |
|                   |                |              |
| Number of pistons | Braking system | Position     |
| 1                 | BOSCH          | Left         |