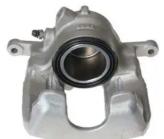

## CALIPER F 50 332

## The F 50 332 caliper is synonymous with reliability

Designed to provide the same performance as new calipers, Brembo remanufactured calipers embody an alternative solution to replacing broken or worn parts with new ones. The brake caliper remanufacturing process involves cleaning and applying a surface treatment to the caliper body, and the renewing of all worn internal components with new ones. The final testing at the end of this process guarantees a Brembo certified product.

## **Technical specifications**

| EAN code          | Axle           | Diameter     |
|-------------------|----------------|--------------|
| 8020584516430     | Front          | <b>60</b> mm |
|                   |                |              |
| Number of pistons | Braking system | Position     |
| 1                 | TRW            | Left         |