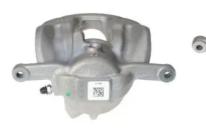

## CALIPER F 50 332

## The F 50 332 caliper is synonymous with reliability

Designed to provide the same performance as new calipers, Brembo remanufactured calipers embody an alternative solution to replacing broken or worn parts with new ones. The brake caliper remanufacturing process involves cleaning and applying a surface treatment to the caliper body, and the renewing of all worn internal components with new ones. The final testing at the end of this process guarantees a Brembo certified product.

## **Technical specifications**

| EAN code          | Axle           | Diameter     |
|-------------------|----------------|--------------|
| 8020584516430     | Front          | <b>60</b> mm |
|                   |                |              |
| Number of pistons | Braking system | Position     |
| 1                 | TRW            | Left         |