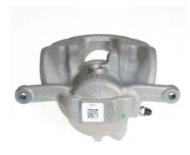

## CALIPER F 50 333

## The F 50 333 caliper is synonymous with reliability

Designed to provide the same performance as new calipers, Brembo remanufactured calipers embody an alternative solution to replacing broken or worn parts with new ones. The brake caliper remanufacturing process involves cleaning and applying a surface treatment to the caliper body, and the renewing of all worn internal components with new ones. The final testing at the end of this process guarantees a Brembo certified product.

## **Technical specifications**

| EAN code          | Axle           | Diameter     |
|-------------------|----------------|--------------|
| 8020584516447     | Front          | <b>60</b> mm |
|                   |                |              |
| Number of pistons | Braking system | Position     |
| 1                 | TRW            | Right        |