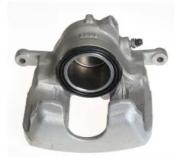

## CALIPER F 50 333

## The F 50 333 caliper is synonymous with reliability

Designed to provide the same performance as new calipers, Brembo remanufactured calipers embody an alternative solution to replacing broken or worn parts with new ones. The brake caliper remanufacturing process involves cleaning and applying a surface treatment to the caliper body, and the renewing of all worn internal components with new ones. The final testing at the end of this process guarantees a Brembo certified product.

## **Technical specifications**

| EAN code          | Axle           | Diameter     |
|-------------------|----------------|--------------|
| 8020584516447     | Front          | <b>60</b> mm |
|                   |                |              |
| Number of pistons | Braking system | Position     |
| 1                 | TRW            | Right        |