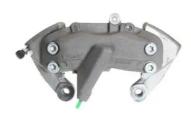

## CALIPER F 50 345

## The F 50 345 caliper is synonymous with reliability

Designed to provide the same performance as new calipers, Brembo remanufactured calipers embody an alternative solution to replacing broken or worn parts with new ones. The brake caliper remanufacturing process involves cleaning and applying a surface treatment to the caliper body, and the renewing of all worn internal components with new ones. The final testing at the end of this process guarantees a Brembo certified product.

## **Technical specifications**

EAN code Axle Diameter
8020584538371 Front 44,40 mm

Number of pistons Braking system Position
4 BREMBO Right

**COMPATIBLE VEHICLES** 