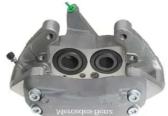

## CALIPER F 50 345

## The F 50 345 caliper is synonymous with reliability

Designed to provide the same performance as new calipers, Brembo remanufactured calipers embody an alternative solution to replacing broken or worn parts with new ones. The brake caliper remanufacturing process involves cleaning and applying a surface treatment to the caliper body, and the renewing of all worn internal components with new ones. The final testing at the end of this process guarantees a Brembo certified product.

## **Technical specifications**

EAN code Axle Diameter
8020584538371 Front 44,40 mm

Number of pistons Braking system Position
4 BREMBO Right

**COMPATIBLE VEHICLES** 