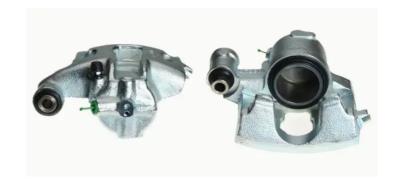

## CALIPER F 61 138

## The F 61 138 caliper is synonymous with reliability

Designed to provide the same performance as new calipers, Brembo remanufactured calipers embody an alternative solution to replacing broken or worn parts with new ones. The brake caliper remanufacturing process involves cleaning and applying a surface treatment to the caliper body, and the renewing of all worn internal components with new ones. The final testing at the end of this process guarantees a Brembo certified product.