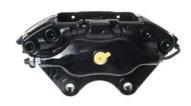

## CALIPER F 61 148

## The F 61 148 caliper is synonymous with reliability

Designed to provide the same performance as new calipers, Brembo remanufactured calipers embody an alternative solution to replacing broken or worn parts with new ones. The brake caliper remanufacturing process involves cleaning and applying a surface treatment to the caliper body, and the renewing of all worn internal components with new ones. The final testing at the end of this process guarantees a Brembo certified product.

## **Technical specifications**

EAN code Axle Diameter
8020584523797 Front 42,38 mm

Number of pistons Braking system Position
4 BREMBO Left

**COMPATIBLE VEHICLES** 