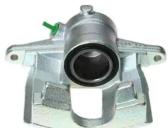

## CALIPER F 61 300

## The F 61 300 caliper is synonymous with reliability

Designed to provide the same performance as new calipers, Brembo remanufactured calipers embody an alternative solution to replacing broken or worn parts with new ones. The brake caliper remanufacturing process involves cleaning and applying a surface treatment to the caliper body, and the renewing of all worn internal components with new ones. The final testing at the end of this process guarantees a Brembo certified product.

## **Technical specifications**

| EAN code          | Axle           | Diameter     |
|-------------------|----------------|--------------|
| 8020584540626     | Rear           | <b>48</b> mm |
|                   |                |              |
| Number of pistons | Braking system | Position     |
| 1                 | BOSCH          | Left         |