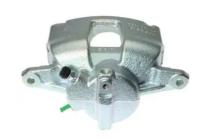

## CALIPER F 61 300

## The F 61 300 caliper is synonymous with reliability

Designed to provide the same performance as new calipers, Brembo remanufactured calipers embody an alternative solution to replacing broken or worn parts with new ones. The brake caliper remanufacturing process involves cleaning and applying a surface treatment to the caliper body, and the renewing of all worn internal components with new ones. The final testing at the end of this process guarantees a Brembo certified product.

## **Technical specifications**

| EAN code          | Axle           | Diameter     |
|-------------------|----------------|--------------|
| 8020584540626     | Rear           | <b>48</b> mm |
|                   |                |              |
| Number of pistons | Braking system | Position     |
| 1                 | BOSCH          | Left         |